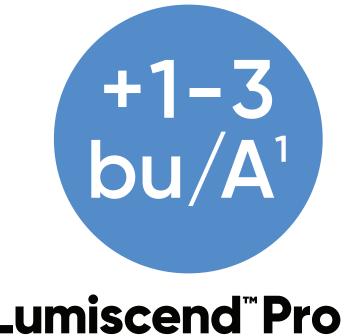

### NEMATICIDE SEED TREATMENT

- Expanding Bio-barrier **shields roots**
- 80+ days of root growth protection
- Activity against all key nematode species
- Yield improvement of 3.7 bu/a under low nematode pressure & 9.0 bu/a when under heavy nematode pressure<sup>2</sup>