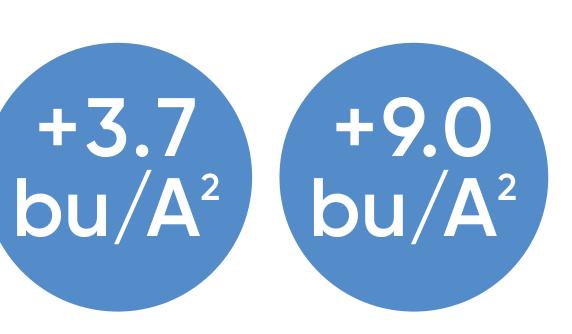

### NEMATICIDE SEED TREATMENT

- Expanding Bio-barrier **shields roots**
- 80+ days of root growth protection
- Activity against all key nematode species
- Yield improvement of 3.7 bu/a under low nematode pressure & 9.0 bu/a when under heavy nematode pressure<sup>2</sup>

- No control

<sup>1</sup> labeled for control

+ Feeding reduction ++ Average protection +++ Above average protection ++++ Excellent protection

<sup>2</sup> Lumialza<sup>®</sup> nematicide seed treatment vs. non-nematicide seed treatment utilizing the same insecticide and fungicide recipe in seed applied technology replicated and strip trial data. Yields ranged from 3 to 9 bu/a depending on nematode species and population, in 184 low stress and 54 moderate to high stress locations. One or more of these products may not be registered for sale or use in all states. Contact your state pesticide regulatory agency purchase documents to determine if a product is registered for sale or use in your state. Always read and follow label directions. The information