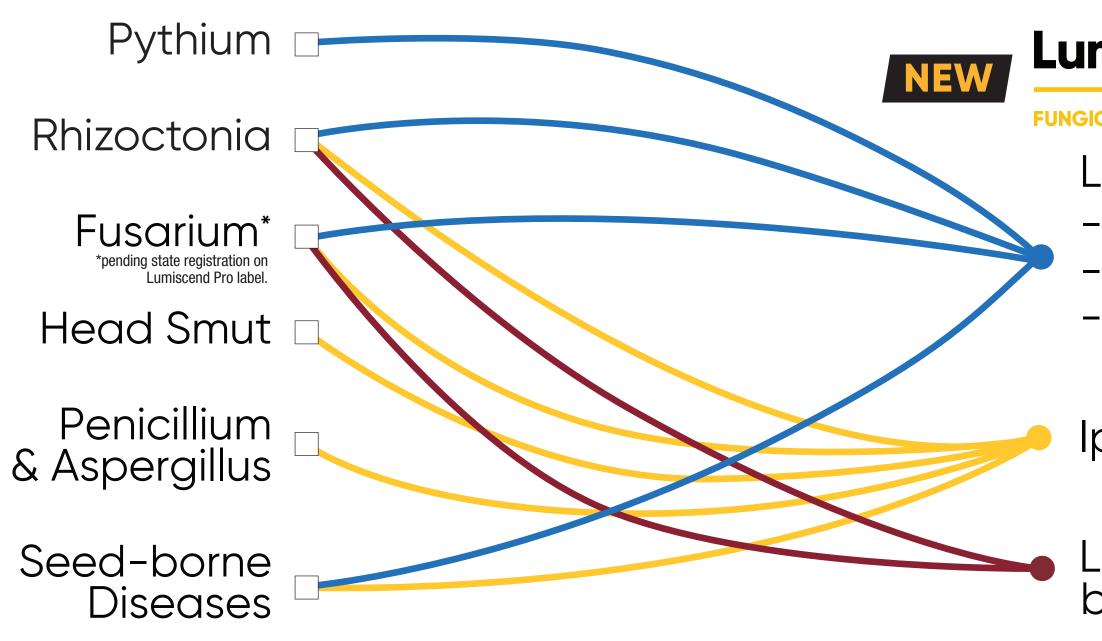

# Pioneer® brand Corn -Seed Treatment Portfolio

- FUNGICIDE SEED TREATMENT
  - Lumiscend<sup>™</sup> Pro
  - Ethaboxam
  - Inpyrfluxam
  - Metalaxyl

Ipconazole

-2012 R biofungicide

Lumiscend<sup>®</sup> Pro

FUNGICIDE SEED TREATMEN <sup>1</sup> 2020-2022 Corteva research trials in 80 locations The information descried in the characterization chart is based on a review of product labels. These comparisons include one rate. Additional seed treatment options are available with all brands compared.